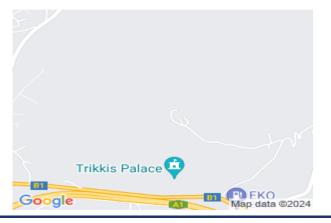

## **Description**

The property is an industrial field in Monagroulli, Limassol. It is located approximately 5km from the village and about 2km from Pentakomo village and offers easy access to the highway which is only 5-minute drive away. The field has a total area of 2,007sqm and is ideal for industrial development.