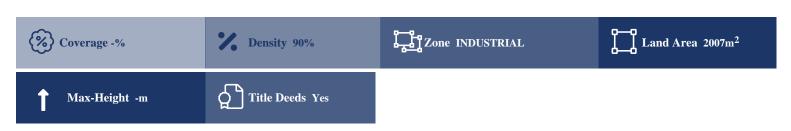

## **Description**

The property is an industrial field in Monagroulli, Limassol. It is located approximately 5km from the village and about 2km from Pentakomo village and offers easy access to the highway which is only 5-minute drive away. The field has a total area of 2,007sqm and is ideal for industrial development.

### **Property Details**