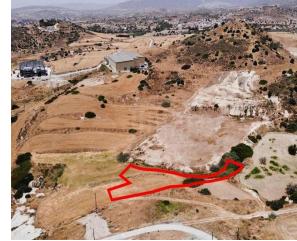

## **Description**

The property is an industrial field in Monagroulli, Limassol. It is located approximately 5km from the village and about 2km from Pentakomo village and offers easy access to the highway which is only 5-minute drive away. The field has a total area of 2,007sqm and is ideal for industrial development.