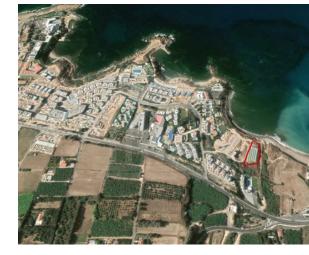

## **Description**

The asset is a touristic field in the area of Potima Beach. The field is of 2.007 sqm and falls under the touristic zone ?5? that allows for residential development with 30% building density and 25% building coverage. There is a building permit for the development of a villa. The immediate area is characterized by many holiday villas, hotels and touristic complexes.