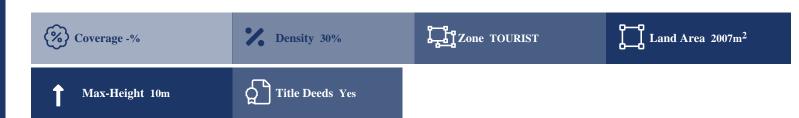

## **Description**

The asset is a touristic field in the area of Potima Beach. The field is of 2.007 sqm and falls under the touristic zone ?5? that allows for residential development with 30% building density and 25% building coverage. There is a building permit for the development of a villa. The immediate area is characterized by many holiday villas, hotels and touristic complexes.

#### **Property Details**

Water Available Electricity Available Asphalt Road Near Village Yes
Near City Centre Countryside view See view Yes
City view -