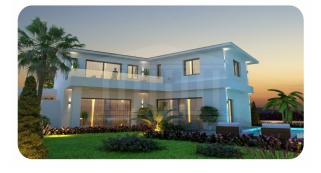

## **Description**

The asset is a high-end residential project in Larnaca-Dhekelia with a five-year warranty in high quality standards. The house has an open-plan living area with a cozy fireplace and Italian fitted kitchen along with natural granite. The master bedroom is en-suite with a walk-in wardrobe. The covered internal area of the house is 212 s.q.m, covered verandas of 25 s.q.m. The total area of the asset is 237 s.q.m. It has two covered parking spaces and a storage room. It has a private pool. It is benefited by its location since it is 10-minute drive to Larnaca City Center, 20-minute drive to the airport and 5-minute drive to local amenities. It is also near the blue flag beaches of the touristic area which makes it an excellent investment.