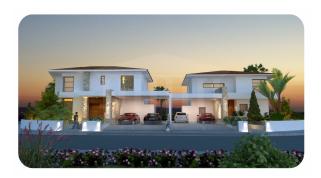

## Four Bedroom Detached Residence, Dhekelia

House €630,000 \* Subject to VAT

DP01924/MAR\_0001

## **Description**

The asset is a high-end residential project in Larnaca-Dhekelia with a five-year warranty in high quality standards. The house has an open-plan living area with a cozy fireplace and Italian fitted kitchen along with natural granite. The master bedroom is en-suite with a walk-in wardrobe. The covered internal area of the house is 212 s.q.m, covered verandas of 25 s.q.m. The total area of the asset is 237 s.q.m. It has two covered parking spaces and a storage room. It has a private pool. It is benefited by its location since it is 10-minute drive to Larnaca City Center, 20-minute drive to the airport and 5-minute drive to local amenities. It is also near the blue flag beaches of the touristic area which makes it an excellent investment.