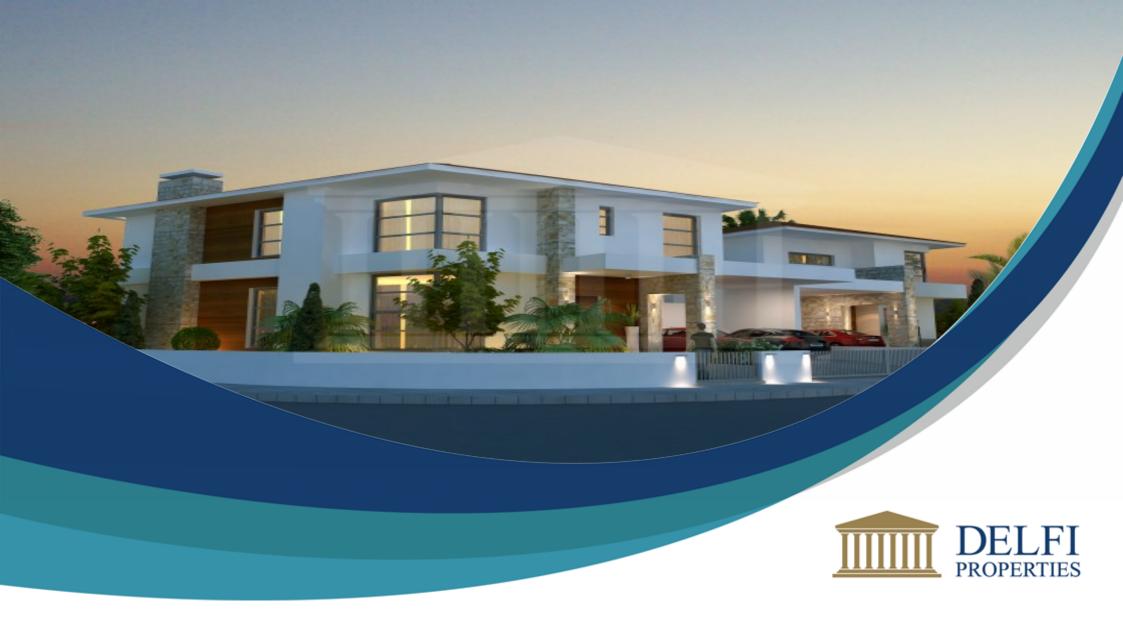

## Four Bedroom Detached Residence, Dhekelia

House €630,000 \* Subject to VAT

DP01924/MAR\_0001

## **Description**

The asset is a high-end residential project in Larnaca-Dhekelia with a five-year warranty in high quality standards. The house has an open-plan living area with a cozy fireplace and Italian fitted kitchen along with natural granite. The master bedroom is en-suite with a walk-in wardrobe. The covered internal area of the house is 212 s.q.m, covered verandas of 25 s.q.m. The total area of the asset is 237 s.q.m. It has two covered parking spaces and a storage room. It has a private pool. It is benefited by its location since it is 10-minute drive to Larnaca City Center, 20-minute drive to the airport and 5-minute drive to local amenities. It is also near the blue flag beaches of the touristic area which makes it an excellent investment.