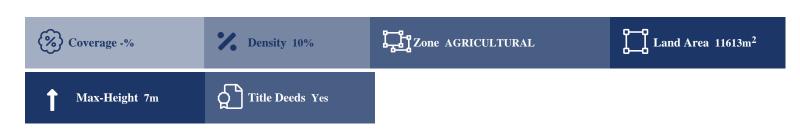

## **Description**

The property is an agricultural field of 11.613sqm located at Geri community of Nicosia district, in a distance of 1,2km from the community center. It has irregular shape, even surface and it abuts on a registered road with a frontage of approximately 20m. It falls under the planning zone ??4 with a maximum building ratio of 10%, coverage ratio of 10%, on 2 floors and maximum height of 7,00m.