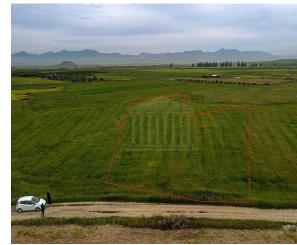

## **Description**

The property is an agricultural field of 11.613sqm located at Geri community of Nicosia district, in a distance of 1,2km from the community center. It has irregular shape, even surface and it abuts on a registered road with a frontage of approximately 20m. It falls under the planning zone ??4 with a maximum building ratio of 10%, coverage ratio of 10%, on 2 floors and maximum height of 7,00m.