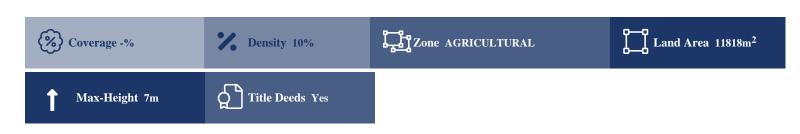

## **Description**

The asset is a agricultural field of 11.818 s.q.m located at Geri municipality of Nicosia district. It has an regular shape with even surface and it abuts on a registered road with a frontage of 50m. It falls under the planning zone ??4 with a maximum building ratio of 10%, coverage ratio of 10%, on 2 floors and maximum height of 7,00m.