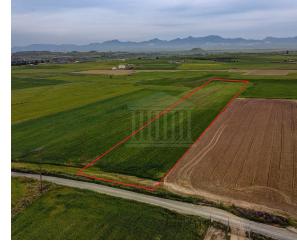

## **Description**

The asset is a agricultural field of 11.818 s.q.m located at Geri municipality of Nicosia district. It has an regular shape with even surface and it abuts on a registered road with a frontage of 50m. It falls under the planning zone ??4 with a maximum building ratio of 10%, coverage ratio of 10%, on 2 floors and maximum height of 7,00m.