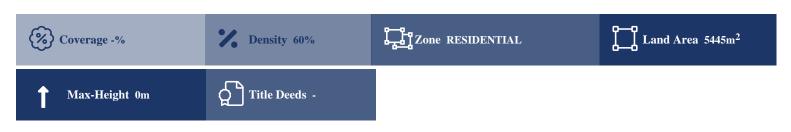

# **Description**

The asset is a residential field of 5.445 s.q.m located at Psimolofou of Nicosia district. It has an rectangular shape and its surface is even. It abuts on a public asphalt road with approximately 45m of frontage. It falls under the planning zone Residential Zone H3 with a maximum building ratio of 60%, coverage ratio of 35%, on 2 floors and maximum height of 8.30m. The property is served by all services such as electricity and water.