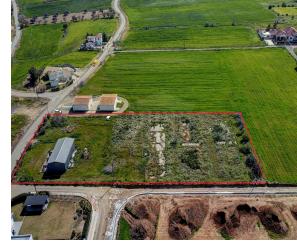

# **Description**

The asset is a residential field of 5.445 s.q.m located at Psimolofou of Nicosia district. It has an rectangular shape and its surface is even. It abuts on a public asphalt road with approximately 45m of frontage. It falls under the planning zone Residential Zone H3 with a maximum building ratio of 60%, coverage ratio of 35%, on 2 floors and maximum height of 8.30m. The property is served by all services such as electricity and water.