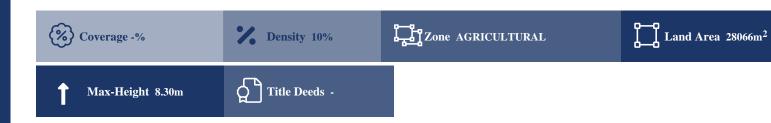

## **Description**

The asset is a residential field of 28.066 s.q.m located at Psimolofou of Nicosia district. As a single unit has irregular shape and its surface is even to sloping from south to north. It abuts on a public asphalt road with approximately 116m of frontage. It falls into Residential Zone ?3 with a maximum building ratio of 10%, coverage ratio of 10%, on 2 floors and maximum height of 8.30m. The property is served by all services such as electricity and water.

### **Property Details**

| Water Available              | Yes |
|------------------------------|-----|
| <b>Electricity Available</b> | Yes |
| Asphalt Road                 | Yes |
| Near Village                 | -   |
| <b>Near City Centre</b>      | -   |
| Countryside view             | -   |
| See view                     | -   |
| City view                    | -   |