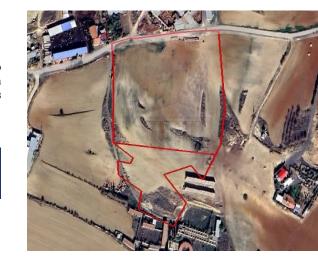

## **Description**

The asset is a residential field of 28.066 s.q.m located at Psimolofou of Nicosia district. As a single unit has irregular shape and its surface is even to sloping from south to north. It abuts on a public asphalt road with approximately 116m of frontage. It falls into Residential Zone ?3 with a maximum building ratio of 10%, coverage ratio of 10%, on 2 floors and maximum height of 8.30m. The property is served by all services such as electricity and water.