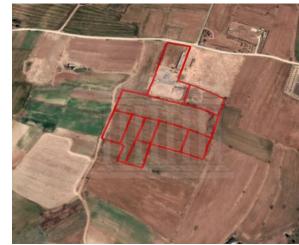

## **Description**

The assets are agricultural fields of 32.079 s.q.m located at Psimolofou of Nicosia district. As a single unit has irregular shape and flat surface. It abuts on a public asphalt road with approximately 50m of frontage. It falls into Residential Zone ?3 with a maximum building ratio of 10%, coverage ratio of 10%, on 2 floors and maximum height of 8.30m. The property is served by all services such as electricity and water.