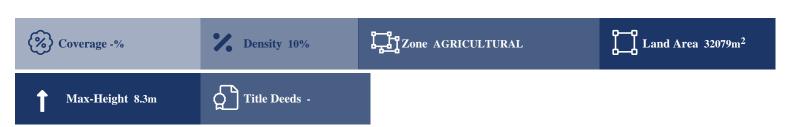

## **Description**

The assets are agricultural fields of 32.079 s.q.m located at Psimolofou of Nicosia district. As a single unit has irregular shape and flat surface. It abuts on a public asphalt road with approximately 50m of frontage. It falls into Residential Zone ?3 with a maximum building ratio of 10%, coverage ratio of 10%, on 2 floors and maximum height of 8.30m. The property is served by all services such as electricity and water.