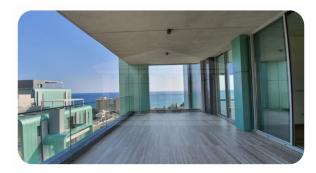

## Description

The asset is an apartment of 288.5 sqm located in Limassol. The unit is situated on the 8th floor. The property consists of a living room, kitchen and dining room area, with 3 bedrooms, 130 sqm covered areas, 62 sq.m. covered verandas. It features ceramic tile floors, double gladed aluminium windows, security entrance door and more, while it also benefits from exclusive use of 1 parking spaces and 1 storage room.