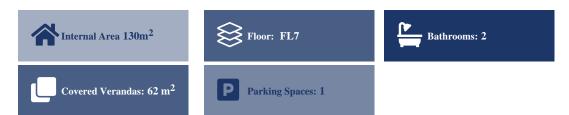

## Description

The asset is an apartment of 288.5 sqm located in Limassol. The unit is situated on the 8th floor. The property consists of a living room, kitchen and dining room area, with 3 bedrooms, 130 sqm covered areas, 62 sq.m. covered verandas. It features ceramic tile floors, double gladed aluminium windows, security entrance door and more, while it also benefits from exclusive use of 1 parking spaces and 1 storage room.