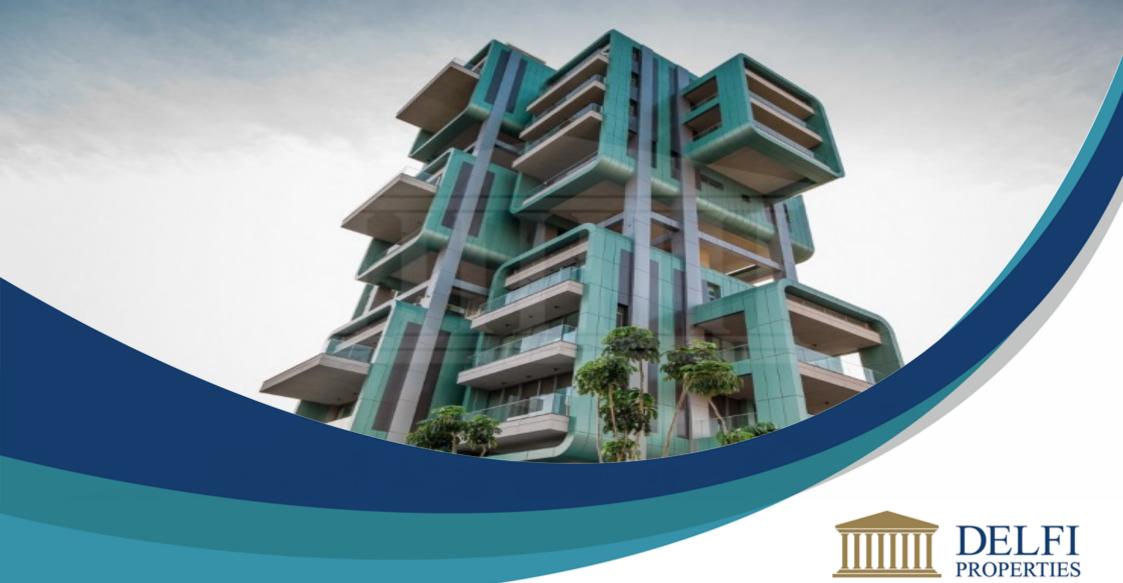

## **Three Bedroom Apartment, Limassol**

Apartment €2,785,000

\* Subject to VAT **DP01988/D\_0013** 

Limassol, Limassol, Cyprus Provinces

## Description

The asset is an apartment of 288.5 sqm located in Limassol. The unit is situated on the 8th floor. The property consists of a living room, kitchen and dining room area, with 3 bedrooms, 130 sqm covered areas, 62 sq.m. covered verandas. It features ceramic tile floors, double gladed aluminium windows, security entrance door and more, while it also benefits from exclusive use of 1 parking spaces and 1 storage room.