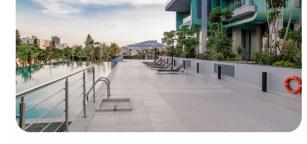

## Description

The asset is an apartment of 288.5 sqm located in Limassol. The unit is situated on the 8th floor. The property consists of a living room, kitchen and dining room area, with 3 bedrooms, 130 sqm covered areas, 62 sq.m. covered verandas. It features ceramic tile floors, double gladed aluminium windows, security entrance door and more, while it also benefits from exclusive use of 1 parking spaces and 1 storage room.