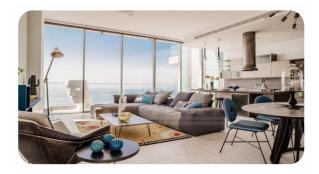

## Description

The asset is a 3-floor penthouse of 447 sqm located in Limassol. The property consists of a living room, kitchen and dining room area, with 4 bedrooms, 200 sqm covered areas, 51sq.m. covered verandas. It features ceramic tile floors, double gladed aluminium windows, security entrance door and more, while it also benefits from exclusive use of 2 parking spaces, 1 storage room and a private roof garden of 82.5 sq.m.