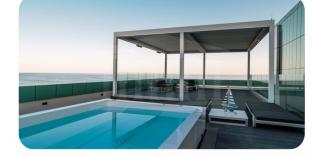

## Description

The asset is a 3-floor penthouse of 447 sqm located in Limassol. The property consists of a living room, kitchen and dining room area, with 4 bedrooms, 200 sqm covered areas, 51sq.m. covered verandas. It features ceramic tile floors, double gladed aluminium windows, security entrance door and more, while it also benefits from exclusive use of 2 parking spaces, 1 storage room and a private roof garden of 82.5 sq.m.