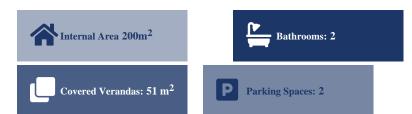

## Description

The asset is a 3-floor penthouse of 447 sqm located in Limassol. The property consists of a living room, kitchen and dining room area, with 4 bedrooms, 200 sqm covered areas, 51sq.m. covered verandas. It features ceramic tile floors, double gladed aluminium windows, security entrance door and more, while it also benefits from exclusive use of 2 parking spaces, 1 storage room and a private roof garden of 82.5 sq.m.