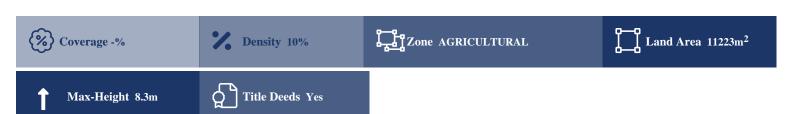

## **Description**

The property is a field, c. 2km south of Potami village, Nicosia. The property has an area of 11.223sqm and is landlocked. The property falls within agricultural planning zone ?3 with 10% building density, 10% coverage, 2 floors and a maximum height of 8,3m.