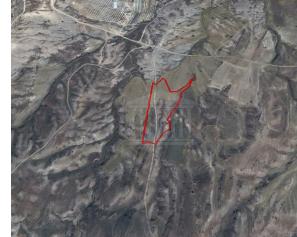

## **Description**

The property is a field, c. 2km south of Potami village, Nicosia. The property has an area of 11.223sqm and is landlocked. The property falls within agricultural planning zone ?3 with 10% building density, 10% coverage, 2 floors and a maximum height of 8,3m.