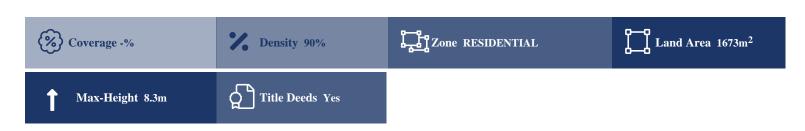

## **Description**

This property is a residential field at Mitsero village, Nicosia. The property has an area of 1.673sqm and benefits from c. 45m frontage along a footpath. The immediate area comprises of undeveloped parcels of land. The property falls within residential planning zone H2 with 90% building density, 50% coverage, 2 floors and a maximum height of 8,3m.