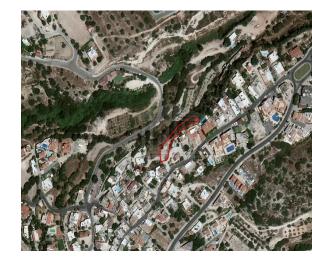

## **Description**

The property is a residential-land for sale in Tala of Pafos district. The residential-land measures of 1004sqm property area.