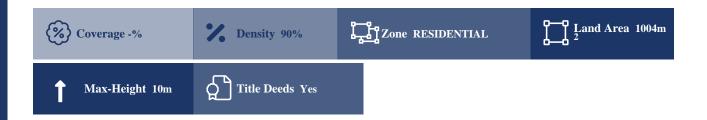

## **Description**

The property is a residential-land for sale in Tala of Pafos district. The residential-land measures of 1004sqm property area.

### **Property Details**

Water Available Electricity Available Asphalt Road Yes
Near Village Yes
Near City Centre Countryside view See view City view Yes