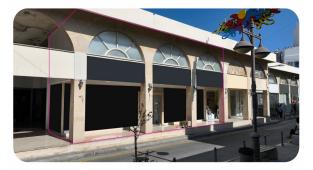

## **Description**

A unique investment opportunity to either house a business enjoying high visibility from the busy commercial avenue or as investment property with a potential of a high yield return. The property is a retail shop with a mezzanine primely located in Katholiki, in the city center of Limassol. It enjoys a frontage of approx. 12m on Anexartisias avenue and approx. 18m frontage to the arcade. It consists of a ground floor open-plan area of approx.97 sq.m, and a mezzanine open plan area, a kitchenette, a storage room and a toilet of approx 113 sq.m. The property falls within Zone ??4, with a building coefficient of 240%, coverage of 70%, and permission for 4 floors (17m) of construction.