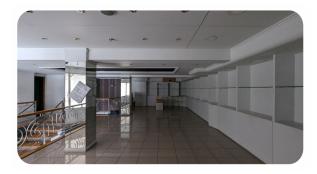

## **Description**

A unique investment opportunity to either house a business enjoying high visibility from the busy commercial avenue or as investment property with a potential of a high yield return. The property is a retail shop with a mezzanine primely located in Katholiki, in the city center of Limassol. It enjoys a frontage of approx. 12m on Anexartisias avenue and approx. 18m frontage to the arcade. It consists of a ground floor open-plan area of approx.97 sq.m, and a mezzanine open plan area, a kitchenette, a storage room and a toilet of approx 113 sq.m. The property falls within Zone ??4, with a building coefficient of 240%, coverage of 70%, and permission for 4 floors (17m) of construction.