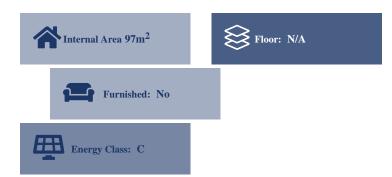

## **Description**

A unique investment opportunity to either house a business enjoying high visibility from the busy commercial avenue or as investment property with a potential of a high yield return. The property is a retail shop with a mezzanine primely located in Katholiki, in the city center of Limassol. It enjoys a frontage of approx. 12m on Anexartisias avenue and approx. 18m frontage to the arcade. It consists of a ground floor open-plan area of approx.97 sq.m, and a mezzanine open plan area, a kitchenette, a storage room and a toilet of approx 113 sq.m. The property falls within Zone ??4, with a building coefficient of 240%, coverage of 70%, and permission for 4 floors (17m) of construction.