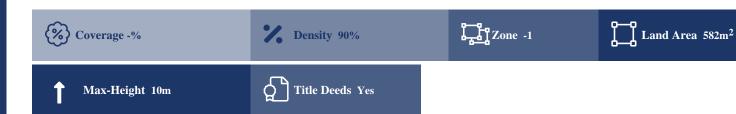

## **Description**

The property is a residential-land for sale in Dali (Idalion) of Nicosia district. The residential-land measures of 582sqm property area. The property falls under the zone Kα6. The asset has an area of 582sqm, has a regular rectangular shape and a slightly sloping surface. The asset benefits from c. 22m road frontage along its north border and abuts a pathway along its west border. The immediate area of the asset comprises of residential developments as well as undeveloped plots of land. The area enjoys easy access to the Nicosia - Limassol motorway. The property is covered by all essential services (electricity, water and telecommunications). The property falls into residential planning zone Kα6 with 90% building density, 50% coverage, 2 floors and a maximum height of 10m.