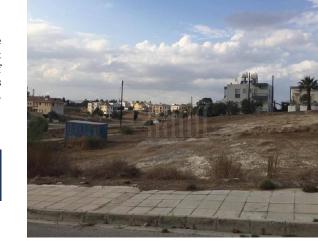

## **Description**

The property is a residential-land for sale in Dali (Idalion) of Nicosia district. The residential-land measures of 582sqm property area. The property falls under the zone Kα6. The asset has an area of 582sqm, has a regular rectangular shape and a slightly sloping surface. The asset benefits from c. 22m road frontage along its north border and abuts a pathway along its west border. The immediate area of the asset comprises of residential developments as well as undeveloped plots of land. The area enjoys easy access to the Nicosia - Limassol motorway. The property is covered by all essential services (electricity, water and telecommunications). The property falls into residential planning zone Kα6 with 90% building density, 50% coverage, 2 floors and a maximum height of 10m.