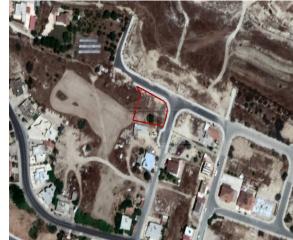

# Plot In Ormideia, Larnaka Ormideia, Larnaka, Cyprus Provinces

## **Description**

The property is a residential-land for sale in Ormideia of Larnaka district. The residential-land measures of 831sqm property area. The property falls under the zone H3.