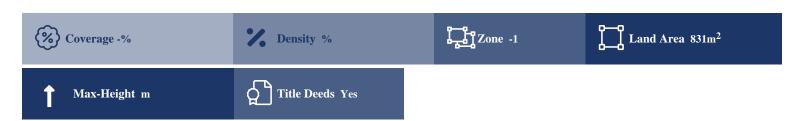

## **Description**

The property is a residential-land for sale in Ormideia of Larnaka district. The residential-land measures of 831sqm property area. The property falls under the zone H3.