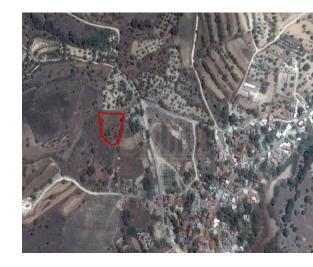

## **Description**

The property is a residential-land for sale in Choulou of Pafos district. The residential-land measures of 2342sqm property area.