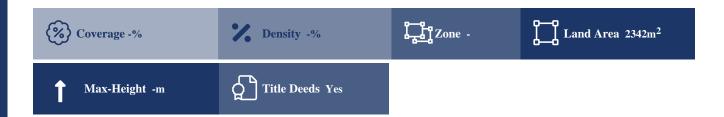

## **Description**

The property is a residential-land for sale in Choulou of Pafos district. The residential-land measures of 2342sqm property area.

### **Property Details**

Water Available Electricity Available Asphalt Road Near Village Near City Centre Countryside view See view City view -