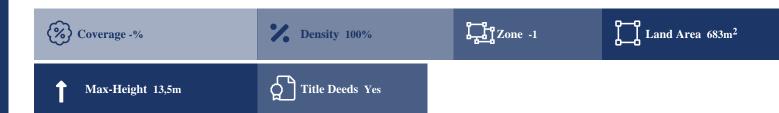

## **Description**

This is a residential and commercial plot located in Monovoliko, Limassol. The plot spans 683 sqm with a density of 100% and a coverage of 50%. It is situated on a main road with easy access to the highway and all necessary amenities.