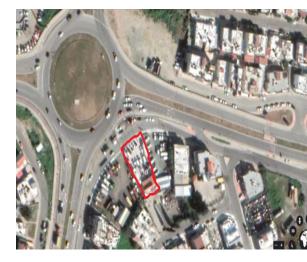

# Residential And Commercial Plot In Monovoliko, Limassol

Moni Evangelistrias, Polemidia Kato, Limassol, Cyprus Provinces

## **Description**

This is a residential and commercial plot located in Monovoliko, Limassol. The plot spans 683 sqm with a density of 100% and a coverage of 50%. It is situated on a main road with easy access to the highway and all necessary amenities.