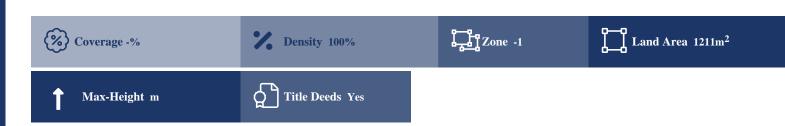

# **Description**

These are two plots available for sale in the Zakaki area of Limassol. Each plot measures 1,211 sqm with a density of 100% and a coverage of 50%. The plots are located very close to the Casino, My Mall, and the new Golf Resort. This presents an amazing opportunity for development. Zakaki is an up-and-coming area in Limassol. Don't miss this opportunity.