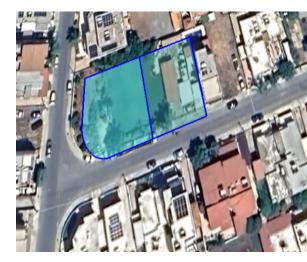

# **Description**

These are two plots available for sale in the Zakaki area of Limassol. Each plot measures 1,211 sqm with a density of 100% and a coverage of 50%. The plots are located very close to the Casino, My Mall, and the new Golf Resort. This presents an amazing opportunity for development. Zakaki is an up-and-coming area in Limassol. Don't miss this opportunity.