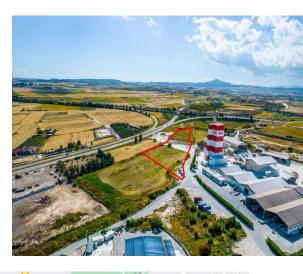

## Description

The property is an industrial field in Aradippou, Nicosia. It is located 30m from Ellados Avenue and 450m from Ivikou street. The field has an area of 8,417sqm and is adjacent to a registered dirt road with a frontage of 100m. The field offers close proximity to all amenities and easy access to the highway.