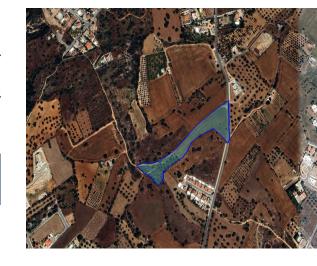

## **Description**

The land, extending to about 13,713sqm in total. The asset is located approximately 1km south from the centre of the community and 1.2km southwest of the road Paphos - Mesogis. The residential land falls within Zone Ka9 (95% - Area: 13,027 sqm), with a building coefficient of 40%, coverage of 25%, and permission for 2 floors (10m) of construction and abuts a path (southwest border). In addition the property falls within Zone Δα2 (5%), with a building coefficient of 1%, coverage of 1%, and permission for 1 floors (5m) of construction. Access to the residental land is via a registered road.