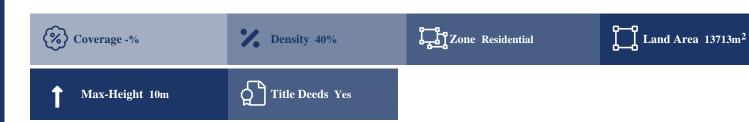

## **Description**

The land, extending to about 13,713sqm in total. The asset is located approximately 1km south from the centre of the community and 1.2km southwest of the road Paphos - Mesogis. The residential land falls within Zone Ka9 (95% - Area: 13,027 sqm), with a building coefficient of 40%, coverage of 25%, and permission for 2 floors (10m) of construction and abuts a path (southwest border). In addition the property falls within Zone Δα2 (5%), with a building coefficient of 1%, coverage of 1%, and permission for 1 floors (5m) of construction. Access to the residental land is via a registered road.