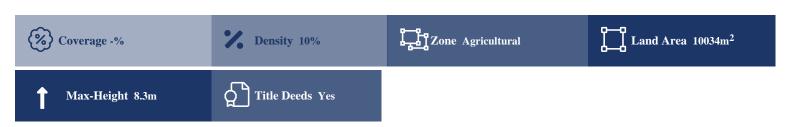

## **Description**

The agricultural land, extending to about 10,034sqm in total. The asset is located approximately 400m south from the centre of Fasoula village and 750m south of the road Paphos - Mamonia. The property falls within Zone Γ3 with a building coefficient of 10%, coverage of 10%, and permission for 2 floors (8,3m) of construction.