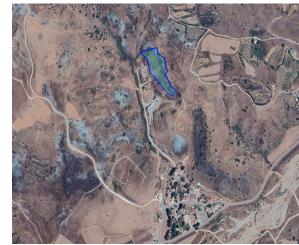

## **Description**

The agricultural land, extending to about 10,034sqm in total. The asset is located approximately 400m south from the centre of Fasoula village and 750m south of the road Paphos - Mamonia. The property falls within Zone Γ3 with a building coefficient of 10%, coverage of 10%, and permission for 2 floors (8,3m) of construction.