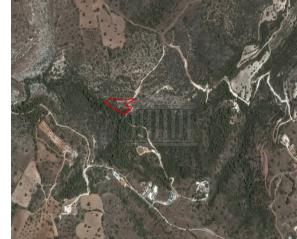

## **Description**

The property is an agricultural-land for sale in Neo Chorio Pafou of Pafos district. The agricultural-land measures of 4014sqm property area. The property falls under the zone ??31.