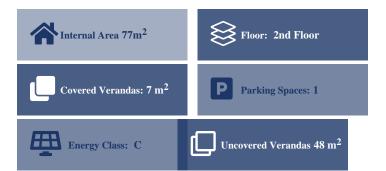

## **Description**

Two storey maisonette (no A003 - Block A2) situated in Highview Gardens residential complex in Mazotos, Larnaca. The 1st floor consists of 2 bedrooms and 1 bathroom. The 2nd floor consists of an open plan living room and kitchen area and an large uncovered veranda of approximately 48 sq.m. The apartment enjoys shared gym and swimming pool. It is located approximately 3km from the beach, 700m from Mazotos community centre, and 10km from A5 motorway. The property falls within Zone H3, with a building coefficient of 60%, coverage of 35%, and permission for 2 floors (8.3m) of construction.