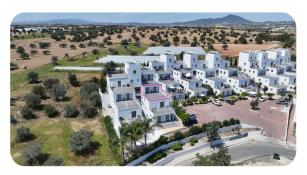

## **Description**

Two storey maisonette (no A003 - Block A2) situated in Highview Gardens residential complex in Mazotos, Larnaca. The 1st floor consists of 2 bedrooms and 1 bathroom. The 2nd floor consists of an open plan living room and kitchen area and an large uncovered veranda of approximately 48 sq.m. The apartment enjoys shared gym and swimming pool. It is located approximately 3km from the beach, 700m from Mazotos community centre, and 10km from A5 motorway. The property falls within Zone H3, with a building coefficient of 60%, coverage of 35%, and permission for 2 floors (8.3m) of construction.