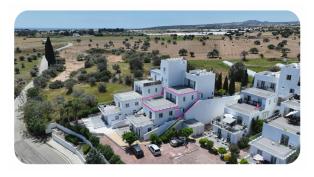

## **Description**

Two storey maisonette (no A003 - Block A2) situated in Highview Gardens residential complex in Mazotos, Larnaca. The 1st floor consists of 2 bedrooms and 1 bathroom. The 2nd floor consists of an open plan living room and kitchen area and an large uncovered veranda of approximately 48 sq.m. The apartment enjoys shared gym and swimming pool. It is located approximately 3km from the beach, 700m from Mazotos community centre, and 10km from A5 motorway. The property falls within Zone H3, with a building coefficient of 60%, coverage of 35%, and permission for 2 floors (8.3m) of construction.