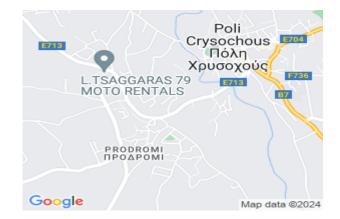

## **Office No. 15 In Polis Chrysochous, Paphos**

Office

**€67,000** \* Not Subject to VAT

DP02208/RBC\_0071

Poli Chrysochous, Pafos, Cyprus Provinces

## Description

The property is a commercial office for sale in Poli Chrysochous of Pafos district. The office measures of 53 sqm property area. The property is situated on the 1st Floor. The immediate area of the asset comprises of residential and touristic developments and enjoys easy access to the wider area of Polis Chrysochous and Latsi.