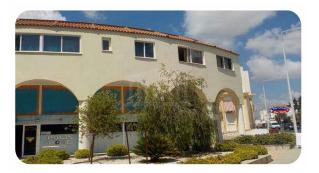

## **Office No. 15 In Polis Chrysochous, Paphos**

Office

**€67,000** \* Not Subject to VAT

DP02208/RBC\_0071

Poli Chrysochous, Pafos, Cyprus Provinces

## Description

The property is a commercial office for sale in Poli Chrysochous of Pafos district. The office measures of 53 sqm property area. The property is situated on the 1st Floor. The immediate area of the asset comprises of residential and touristic developments and enjoys easy access to the wider area of Polis Chrysochous and Latsi.