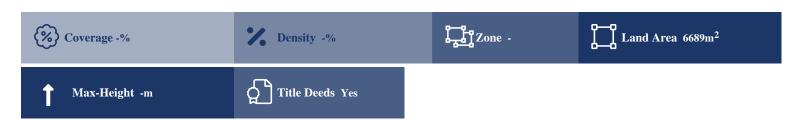

## **Description**

The property is a agricultural-land for sale in Gialia Kato of Pafos district. The agricultural-land measures of 6689sqm property area. The property falls under the zone ?3.