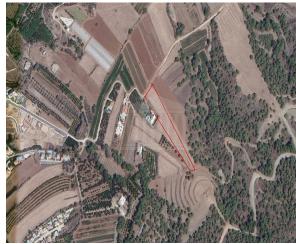

# Field In Gialia, Paphos Gialia Kato, Pafos, Cyprus Provinces

## **Description**

The property is a agricultural-land for sale in Gialia Kato of Pafos district. The agricultural-land measures of 6689sqm property area. The property falls under the zone ?3.