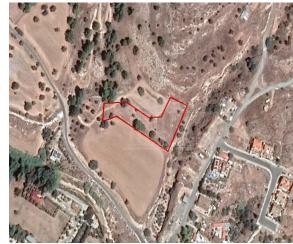

## **Description**

The property is a residential-land for sale in Agia Anna of Larnaka district. The residential-land measures of 3679sqm property area. The property falls under the zone H2.