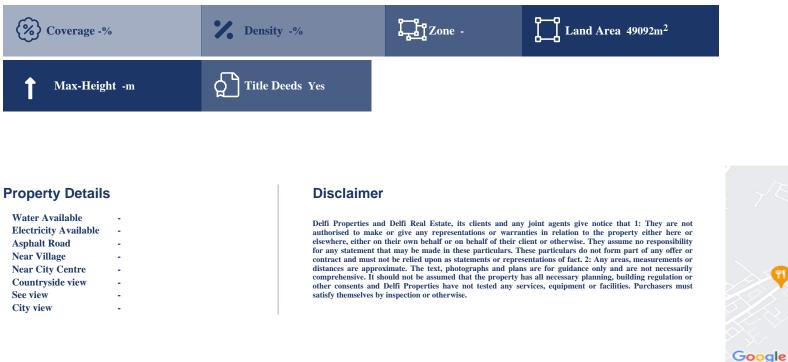

## Description

The property is a agricultural-land for sale in Dromolaxia of Larnaka district. The agricultural-land measures of 49092sqm property area.

Meneou

Μενεού

neou Pervolia

Map data ©2024

Lidl

Supermarket