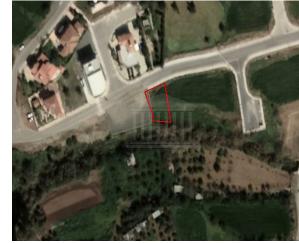

## **Description**

The property is a residential-land for sale in Mosfiloti of Larnaka district. The residential-land measures of 522sqm property area. The property falls under the zone H2,