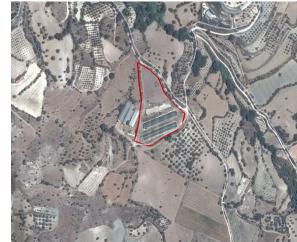

## **Description**

The property is a agricultural-land for sale in Kritou Marottou of Pafos district. The agricultural-land measures of 14600sqm property area. The property falls under the zone ?3.