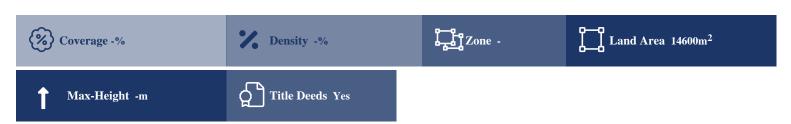

## **Description**

The property is a agricultural-land for sale in Kritou Marottou of Pafos district. The agricultural-land measures of 14600sqm property area. The property falls under the zone ?3.