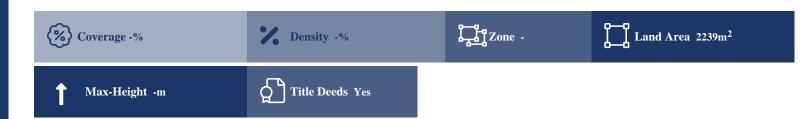

## **Description**

The property is a agricultural-land for sale in Peristerona of Pafos district. The agricultural-land measures of 2239sqm property area. The property falls under the zone H4.

### **Property Details**

Water Available Electricity Available Asphalt Road Near Village Near City Centre Countryside view See view City view -