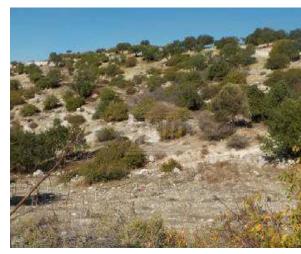

## **Description**

The property is a agricultural-land for sale in Peristerona of Pafos district. The agricultural-land measures of 2239sqm property area. The property falls under the zone H4.