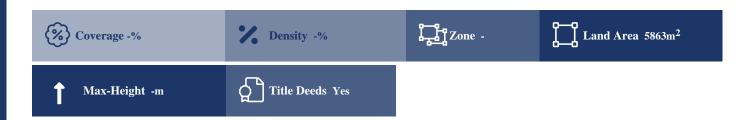

## **Description**

The property is a residential-land for sale in Aradippou of Larnaka district. The residential-land measures of 5863sqm property area.

### **Property Details**

Water Available Electricity Available Asphalt Road Near Village Near City Centre Countryside view See view City view -