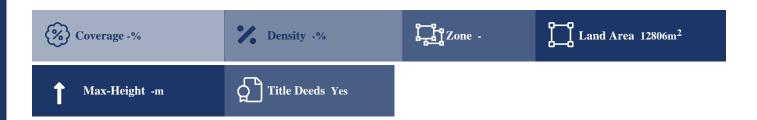

# **Description**

The property is a agricultural-land for sale in Kolossi of Limassol district. The agricultural-land measures of 12806sqm property area.

## **Property Details**

Water Available - Electricity Available - Asphalt Road - Near Village - Near City Centre Countryside view - See view - City view - Seeview - City view - City vi