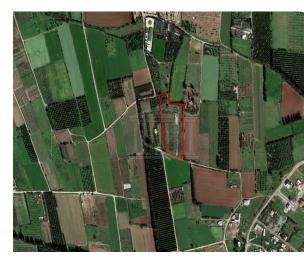

# **Description**

The property is a agricultural-land for sale in Kolossi of Limassol district. The agricultural-land measures of 12806sqm property area.