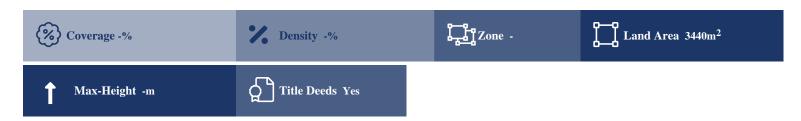

# **Description**

The property is a residential-land for sale in Timi of Pafos district. The residential-land measures of 3440sqm property area. The property falls under the zone H2.

### **Property Details**

Water Available Electricity Available Asphalt Road Near Village Near City Centre Countryside view See view City view -