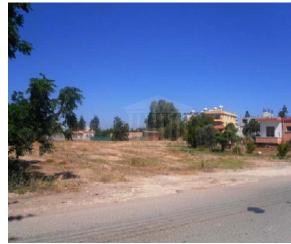

# **Description**

The property is a residential-land for sale in Timi of Pafos district. The residential-land measures of 3440sqm property area. The property falls under the zone H2.