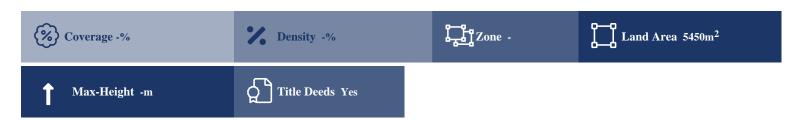

## **Description**

The property is a agricultural-land for sale in Pentakomo of Limassol district. The agricultural-land measures of 5450sqm property area. The property falls under the zone ?3.