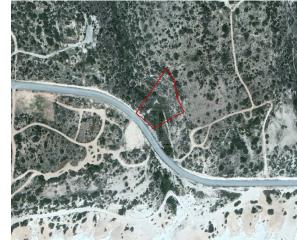

# Field In Pentakomo, Limassol Pentakomo, Limassol, Cyprus Provinces

## **Description**

The property is a agricultural-land for sale in Pentakomo of Limassol district. The agricultural-land measures of 5450sqm property area. The property falls under the zone ?3.