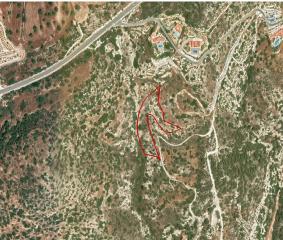

## Description

The property is a agricultural-land for sale in Pegeia of Pafos district. The agricultural-land measures of 6689sqm property area. The property falls under the zone H5.

E709

Google Panorama Wedding Cyprus Villas