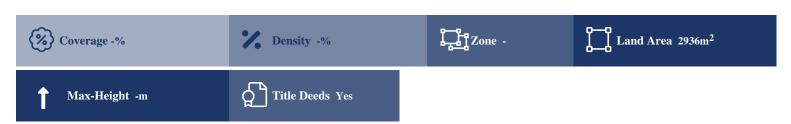

## **Description**

The property is a residential-land for sale in Pomos of Pafos district. The residential-land measures of 2936sqm property area. The property falls under the zone H3.