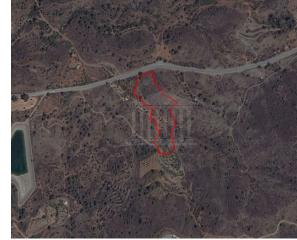

## **Description**

The property is a agricultural-land for sale in Eptagoneia of Limassol district. The agricultural-land measures of 7071sqm property area. The property falls under the zone ?1.