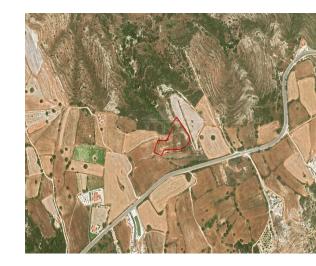

## Share Of Field In Pegeia, Paphos

Pegeia, Pafos, Cyprus Provinces

\* Not Subject to VAT DP02377/RBC\_0261

## **Description**

This asset is a 1/2 share of a field in Pegeia, Paphos. The property is a agricultural-land for sale in Pegeia of Pafos district. The agricultural-land measures of 2509sqm property area. The property falls under the zone ?3.