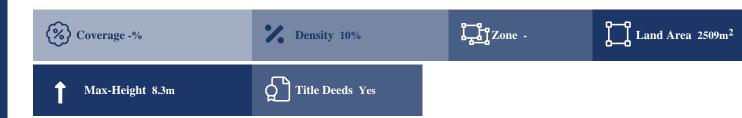

## **Description**

This asset is a 1/2 share of a field in Pegeia, Paphos. The property is a agricultural-land for sale in Pegeia of Pafos district. The agricultural-land measures of 2509sqm property area. The property falls under the zone ?3.

## **Property Details**

Water Available Electricity Available Asphalt Road Near Village Near City Centre Countryside view See view City view -