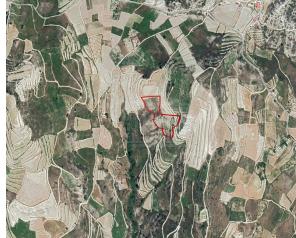

## **Description**

The property is a agricultural-land for sale in Omodos of Limassol district. The agricultural-land measures of 14382sqm property area. The property falls under the zone ?3.