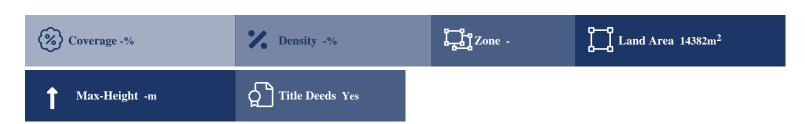

## **Description**

The property is a agricultural-land for sale in Omodos of Limassol district. The agricultural-land measures of 14382sqm property area. The property falls under the zone ?3.