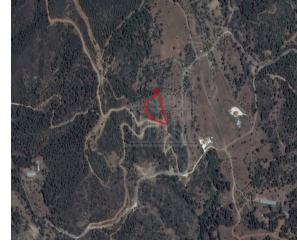

## **Description**

The property is a agricultural-land for sale in Lysos of Pafos district. The agricultural-land measures of 5798sqm property area. The property falls under the zone ?3.

### **Property Details**

Water Available - Electricity Available - Asphalt Road - Near Village - Near City Centre Countryside view - See view - City view - -