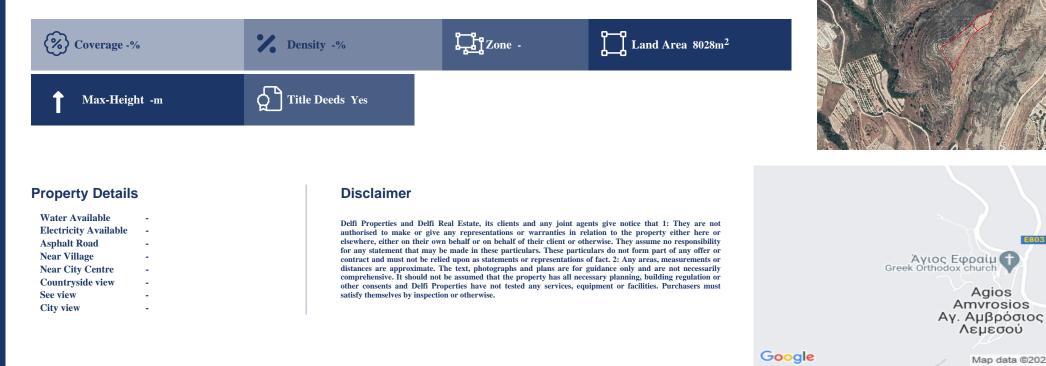

## **Description**

The property is a agricultural-land for sale in Agios Amvrosios of Limassol district. The agricultural-land measures of 8028sqm property area. The property falls under the zone ?3.

FIND OUT MORE: 80070008 CYPRUS Nicosia Office: 1st & 2nd Floor, 20 Katsoni Str. & Kyriakou Matsi Ave. 1082, Nicosia, Cyprus | Email: info@delfiproperties.com.cy CYPRUS Paphos Office: 9, Achepans 2, Anavargos 8026 Paphos, Cyprus | Tel.: +357 26 010574 | Email: accounts@delfiproperties.com, info@delfiproperties.com.cy | Website: www.delfiproperties.com.cy