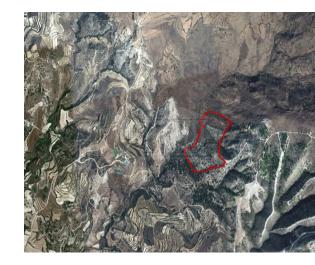

# **Share Of Agricultural Field In Pentalia, Paphos**

Pentalia, Pafos, Cyprus Provinces

## **Description**

3/8 share of the total area 119,585sqm The property is a agricultural-land for sale in Pentalia of Pafos district. The agricultural-land measures of 119585sqm property area. The property falls under the zone ?3.