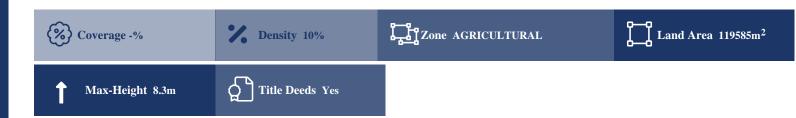

## **Description**

3/8 share of the total area 119,585sqm The property is a agricultural-land for sale in Pentalia of Pafos district. The agricultural-land measures of 119585sqm property area. The property falls under the zone ?3.

#### **Property Details**

Water Available Electricity Available Asphalt Road Near Village Near City Centre Countryside view Yes
See view City view -