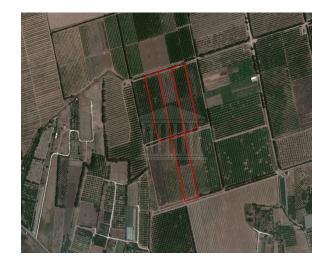

# **Description**

The property is a agricultural-land for sale in Akrotiri of Limassol district. The agricultural-land measures of 39744sqm property area.