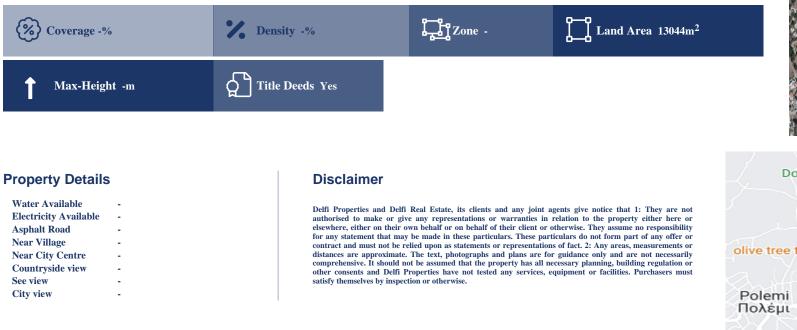

## Description

The property is a residential-land for sale in Polemi of Pafos district. The residential-land measures of 13044sqm property area. The property falls under the zone H3.

FIND OUT MORE: 80070008 CYPRUS Nicosia Office: 1st & 2nd Floor, 20 Katsoni Str. & Kyriakou Matsi Ave.1082, Nicosia, Cyprus | Email: info@delfiproperties.com.cy CYPRUS Paphos Office: 9, Achepans 2, Anavargos 8026 Paphos, Cyprus | Tel.: +357 26 010574 | Email: accounts@delfiproperties.com.cy | Website: www.delfiproperties.com.cy