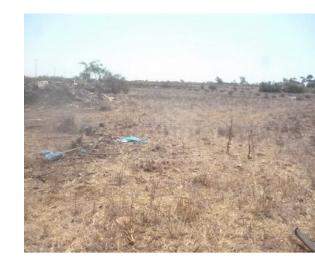

## **Description**

The property is a agricultural-land for sale in Liopetri of Ammochostos district. The agricultural-land measures of 2746sqm property area.

### **Property Details**

Water Available Electricity Available Asphalt Road Near Village Near City Centre Countryside view See view City view -