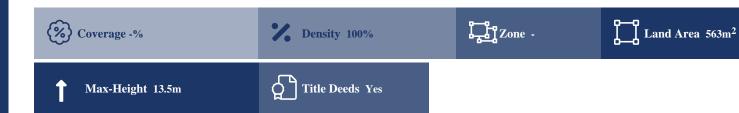

## **Description**

The property is a share of a field for sale in the Agios Georgios area of Latsia, Nicosia. It measures of 563sqm (3/20 share of total area 3,754sqm) with 100% building density, 50% coverage and 13.5 height. It has a rather rectangular shape and benefits from 6m road frontage along its northeast border and abuts a registered footpath along its south border by 4m. The immediate area comprises of residential developments and enjoys easy accessibility due to its proximity to the motorway.