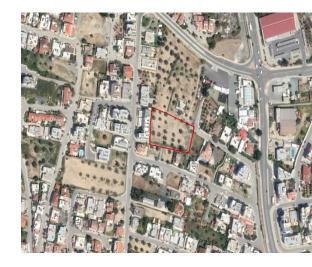

## **Description**

The property is a share of a field for sale in the Agios Georgios area of Latsia, Nicosia. It measures of 563sqm (3/20 share of total area 3,754sqm) with 100% building density, 50% coverage and 13.5 height. It has a rather rectangular shape and benefits from 6m road frontage along its northeast border and abuts a registered footpath along its south border by 4m. The immediate area comprises of residential developments and enjoys easy accessibility due to its proximity to the motorway.