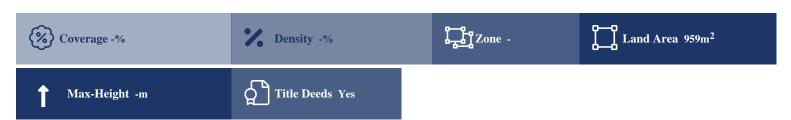

## **Description**

The property is a residential-land for sale in Trimiklini of Limassol district. The residential-land measures of 959sqm property area. The property falls under the zone H6?.