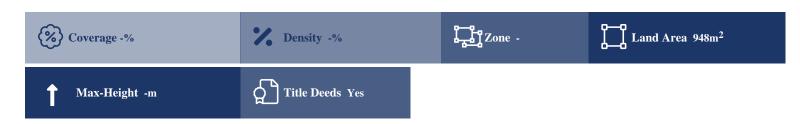

## **Description**

The property is a residential-land for sale in Souni-Zanatzia of Limassol district. The residential-land measures of 948sqm property area. The property falls under the zone H6.