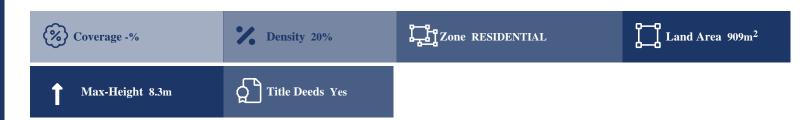

## **Description**

The property is a residential-land for sale in Souni-Zanatzia of Limassol district. The residential-land measures of 909sqm property area. The property falls under the zone H6.

### **Property Details**

| Water Available              | Yes |
|------------------------------|-----|
| <b>Electricity Available</b> | Yes |
| Asphalt Road                 | Yes |
| Near Village                 | Yes |
| <b>Near City Centre</b>      | -   |
| Countryside view             | Yes |
| See view                     | -   |
| City view                    | -   |