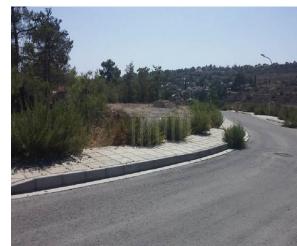

## **Description**

The property is a residential-land for sale in Souni-Zanatzia of Limassol district. The residential-land measures of 909sqm property area. The property falls under the zone H6.

### **Property Details**

| Water Available              | Yes |
|------------------------------|-----|
| <b>Electricity Available</b> | Yes |
| Asphalt Road                 | Yes |
| Near Village                 | Yes |
| <b>Near City Centre</b>      | -   |
| Countryside view             | Yes |
| See view                     | -   |
| City view                    | -   |