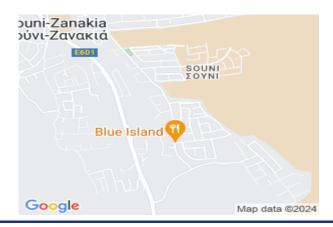

# Plot In Souni Zanakia Souni-Zanatzia, Limassol, Cyprus Provinces

## **Description**

The property is a residential-land for sale in Souni-Zanatzia of Limassol district. The residential-land measures of 909sqm property area. The property falls under the zone H6.